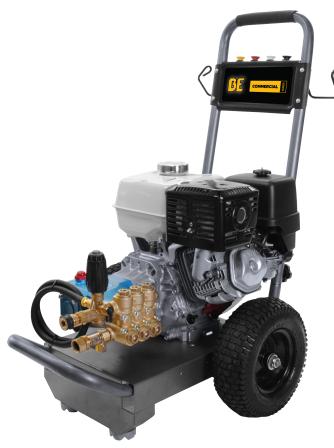

# B4013HJS

# **389cc** 4000 PSI

POWERED by HONDA

# **Specifications**

B4013HJS

389cc Honda GX390

CAT 66DX40GG1

4.0

4000

External

3 years

# Features

- Powder Coated Steel Frame
- 12" Flat Free Tires
- Engine Oil 10W 30
- Pump Oil 30W Non Detergent
- Low Pressure Chemical Injector
- 3/4" Keyed Shaft